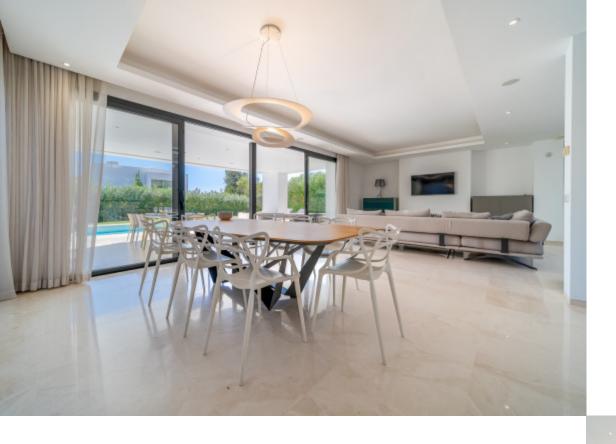

The beautiful property is located in a 1.060 m2 plot and has 5 bedrooms and 5 bathrooms, the master suite has access to a big terrace and a private bathroom. From the moment you enter Villa Aurora, you will notice it was built to the highest standards and with a comfortable modern design. The villa has a terrace of 200m2 and many chill-out areas. The living room is spacious and has beautiful views of the garden and pool as well as a fireplace. The fully fitted kitchen is modern and beyond comfortable to prepare meals for your guests and family.

If we head out we will find the big pool and a barbeque with a dining area al fresco.

Comfort and high-quality at a great price in an

unbeatable location.

Air conditioning Amenities near Barbeque Basement Close to golf Close to shops Covered terrace Dining room Excellent condition Fitted wardrobes Fireplace Fully fitted kitchen Glass Doors Internet - Fibre optic Internet - Wi-Fi Laundry room Living room Marble floors Pool view Private terrace Uncovered terrace