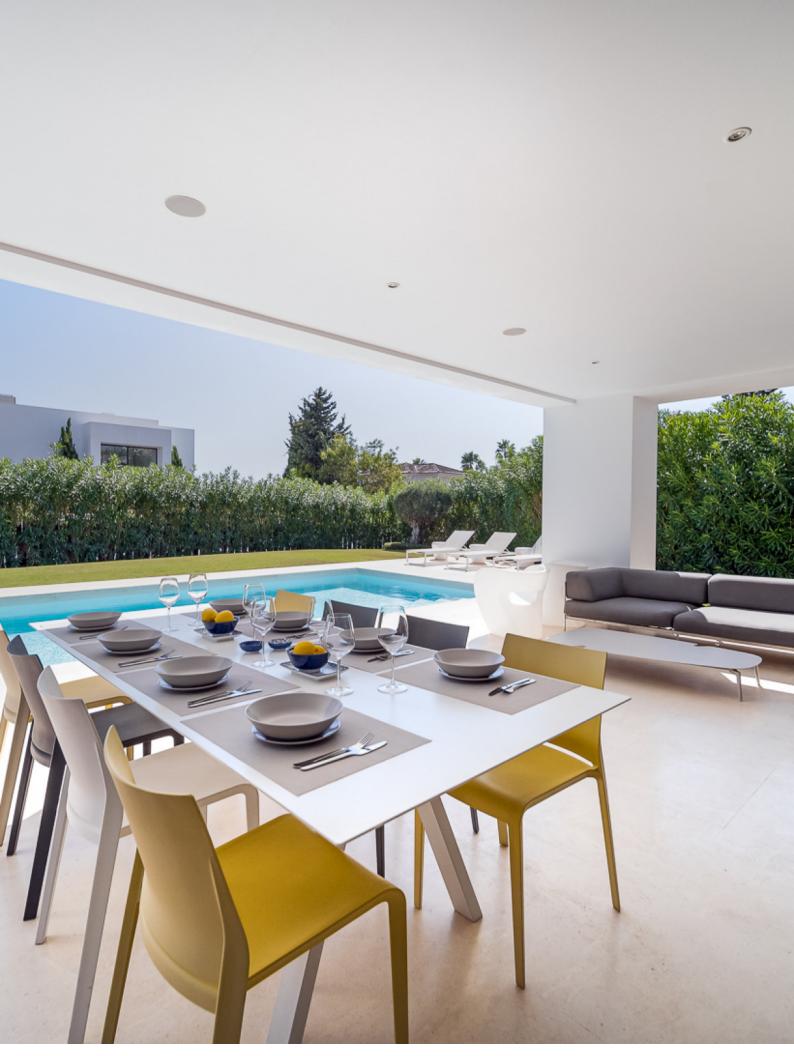

The beautiful property is located in a 1.060 m2 plot and has 5 bedrooms and 5 bathrooms, the master suite has access to a big terrace and a private bathroom. From the moment you enter Villa Aurora, you will notice it was built to the highest standards and with a comfortable modern design. The villa has a terrace of 200m2 and many chill-out areas. The living room is spacious and has beautiful views of the garden and pool as well as a fireplace. The fully fitted kitchen is modern and beyond comfortable to prepare meals for your guests and family.

If we head out we will find the big pool and a barbeque with a dining area al fresco.

Comfort and high-quality at a great price in an

unbeatable location.

Air conditioning Amenities near Barbeque Basement Close to golf Close to shops Covered terrace Dining room Excellent condition Fitted wardrobes Fireplace Fully fitted kitchen Glass Doors Internet - Fibre optic Internet - Wi-Fi Laundry room Living room Marble floors Pool view Private terrace Uncovered terrace