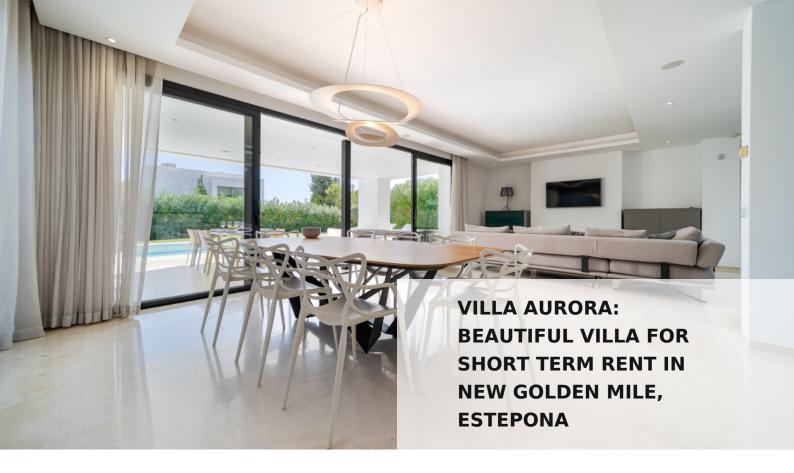

The beautiful property is located in a 1.060 m2 plot and has 5 bedrooms and 5 bathrooms, the master suite has access to a big terrace and a private bathroom. From the moment you enter Villa Aurora, you will notice it was built to the highest standards and with a comfortable modern design. The villa has a terrace of 200m2 and many chill-out areas. The living room is spacious and has beautiful views of the garden and pool as well as a fireplace. The fully fitted kitchen is modern and beyond comfortable to prepare meals for your guests and family.

If we head out we will find the big pool and a barbeque with a dining area al fresco.

Comfort and high-quality at a great price in an

unbeatable location.

Air conditioning Amenities near Barbeque Basement Close to golf Close to shops Covered terrace Dining room Excellent condition Fitted wardrobes Fireplace Fully fitted kitchen Glass Doors Internet - Fibre optic Internet - Wi-Fi Laundry room Living room Marble floors Pool view Private terrace Uncovered terrace