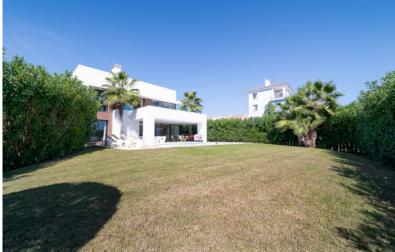

The beautiful property is located in a 1.060 m2 plot and has 5 bedrooms and 5 bathrooms, the master suite has access to a big terrace and a private bathroom. From the moment you enter Villa Aurora, you will notice it was built to the highest standards and with a comfortable modern design. The villa has a terrace of 200m2 and many chill-out areas. The living room is spacious and has beautiful views of the garden and pool as well as a fireplace. The fully fitted kitchen is modern and beyond comfortable to prepare meals for your guests and family.