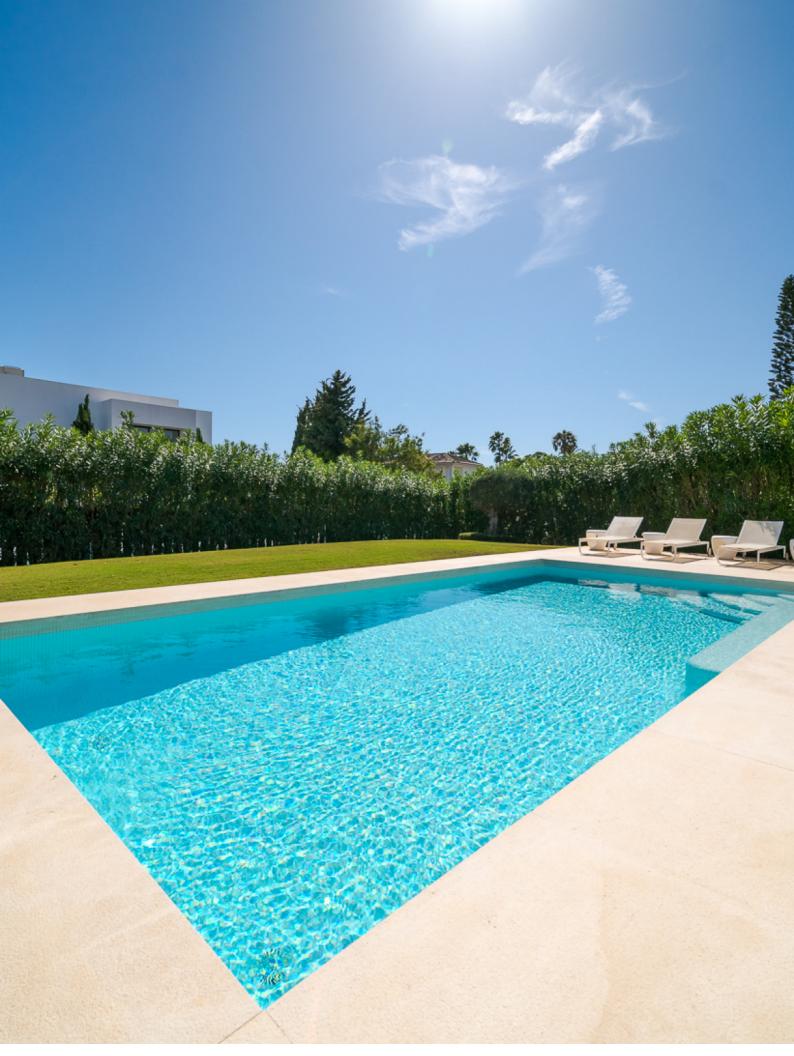

If we head out we will find the big pool and a barbeque with a dining area al fresco.

Comfort and high-quality at a great price in an

unbeatable location.

Air conditioning Amenities near Barbeque Basement Close to golf Close to shops Covered terrace Dining room Excellent condition Fitted wardrobes Fireplace Fully fitted kitchen Glass Doors Internet - Fibre optic Internet - Wi-Fi Laundry room Living room Marble floors Pool view Private terrace Uncovered terrace