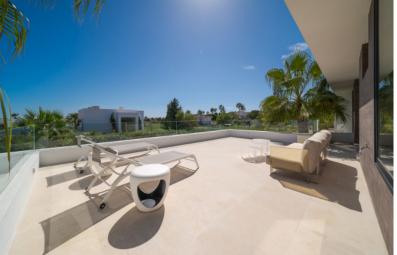

The beautiful property is located in a 1.060 m2 plot and has 5 bedrooms and 5 bathrooms, the master suite has access to a big terrace and a private bathroom. From the moment you enter Villa Aurora, you will notice it was built to the highest standards and with a comfortable modern design. The villa has a terrace of 200m2 and many chill-out areas. The living room is spacious and has beautiful views of the garden and pool as well as a fireplace. The fully fitted kitchen is modern and beyond comfortable to prepare meals for your guests and family.

If we head out we will find the big pool and a barbeque with a dining area al fresco.

Comfort and high-quality at a great price in an

unbeatable location.

Air conditioning Amenities near Barbeque Basement Close to golf Close to shops Covered terrace Dining room Excellent condition Fitted wardrobes Fireplace Fully fitted kitchen Glass Doors Internet - Fibre optic Internet - Wi-Fi Laundry room Living room Marble floors Pool view Private terrace Uncovered terrace