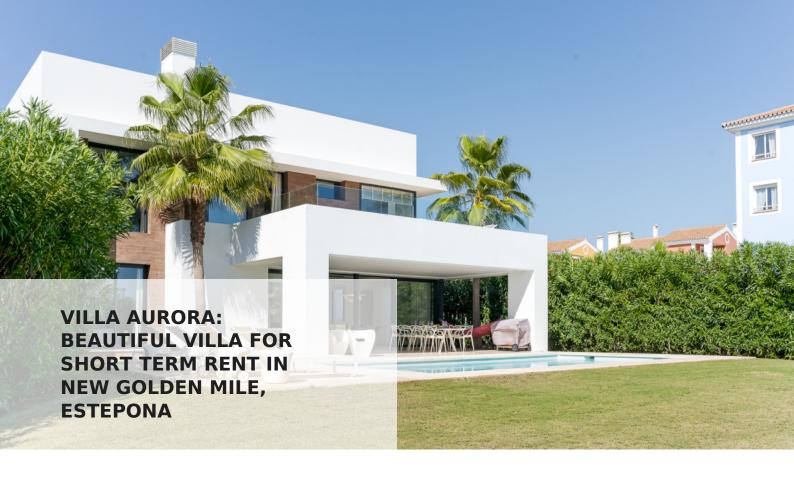

Villa Aurora is an exclusive villa with a prime location in Costa del Sol: situated between Marbella and Estepona, offering proximity to all kinds of luxury amenities, shops, restaurants, and golf courses. The residential area in which this villa is located is close to Puerto Banús and the beach by car. It is an ideal option for families looking for a modern functional home to spend their vacations with nice views and all possible comfort.

The beautiful property is located in a 1.060 m2 plot and has 5 bedrooms and 5 bathrooms, the master suite has access to a big terrace and a private bathroom. From the moment you enter Villa Aurora, you will notice it was built to the highest standards and with a comfortable modern design. The villa has a terrace of 200m2 and many chill-out areas. The living room is spacious and has beautiful views of the garden and pool as well as a fireplace. The fully fitted kitchen is modern and beyond comfortable to prepare meals for your guests and family.