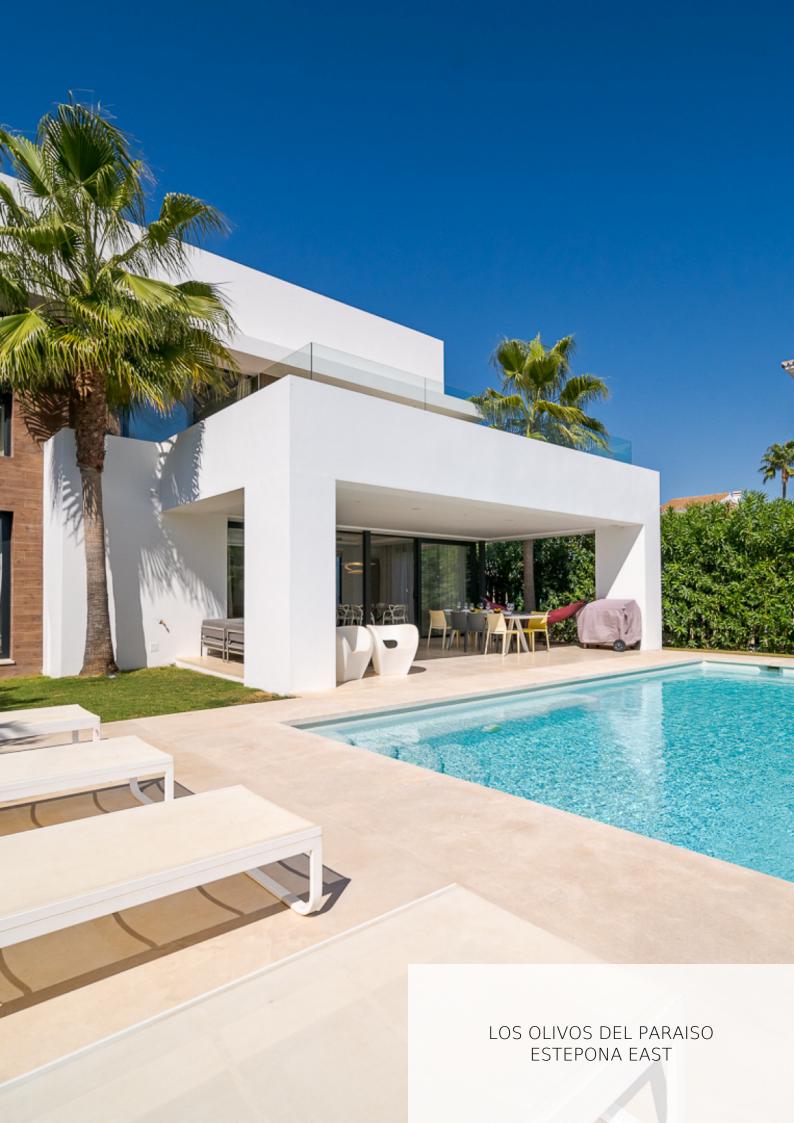

Villa Aurora is an exclusive villa with a prime location in Costa del Sol: situated between Marbella and Estepona, offering proximity to all kinds of luxury amenities, shops, restaurants, and golf courses. The residential area in which this villa is located is close to Puerto Banús and the beach by car. It is an ideal option for families looking for a modern functional home to spend their vacations with nice views and all possible comfort.

The beautiful property is located in a 1.060 m2 plot and has 5 bedrooms and 5 bathrooms, the master suite has access to a big terrace and a private bathroom. From the moment you enter Villa Aurora, you will notice it was built to the highest standards and with a comfortable modern design. The villa has a terrace of 200m2 and many chill-out areas. The living room is spacious and has beautiful views of the garden and pool as well as a fireplace. The fully fitted kitchen is modern and beyond comfortable to prepare meals for your guests and family.

## Los Olivos del Paraiso, Estepona East

Bedrooms 5

Bathrooms 5

Built 570 m<sup>2</sup>

Interior 370 m<sup>2</sup>

Terrace 200 m<sup>2</sup>

Plot 1060 m²