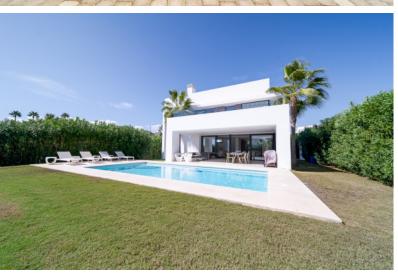

The beautiful property is located in a 1.060 m2 plot and has 5 bedrooms and 5 bathrooms, the master suite has access to a big terrace and a private bathroom. From the moment you enter Villa Aurora, you will notice it was built to the highest standards and with a comfortable modern design. The villa has a terrace of 200m2 and many chill-out areas. The living room is spacious and has beautiful views of the garden and pool as well as a fireplace. The fully fitted kitchen is modern and beyond comfortable to prepare meals for your guests and family.

If we head out we will find the big pool and a barbeque with a dining area al fresco.

Comfort and high-quality at a great price in an

unbeatable location.

Air conditioning Amenities near Barbeque Basement Close to golf Close to shops Covered terrace Dining room Excellent condition Fitted wardrobes Fireplace Fully fitted kitchen Glass Doors Internet - Fibre optic Internet - Wi-Fi Laundry room Living room Marble floors Pool view Private terrace Uncovered terrace